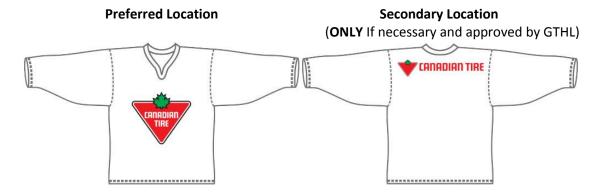

### **Team Branding Requirements:**

All participating teams will acknowledge their participation in the program through the following branding opportunities:

 All participating teams MUST wear the Canadian Tire crest on the FRONT of their jerseys. See examples below. Teams that do not fulfill the branding requirements as described below may be denied funding. To order the digital logo files please contact Andy Shapiera at ashapiera@GTHLCanada.com.